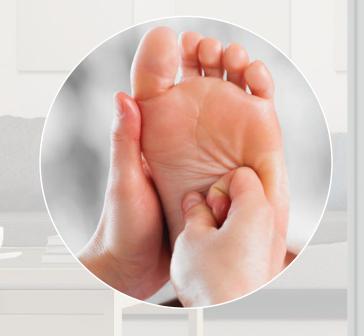

### From your head to your feet

Relieve Tired Feet with our NEW Luxury Foot Massage Program

### **NEW!**

Foot Roller Massage Technology The **EPMAJ7K's** innovative foot massage technology activates the arch of the foot with a firm rolling motion, smoothing away tension and fatigue and bringing relief to sore arches.

#### Shiatsu Foot Massage

The targeted pressure of massage nodules help activate acupoints in the feet to loosen the ball of the foot, while alternating airbags apply gentle pressure for maximum relaxation.