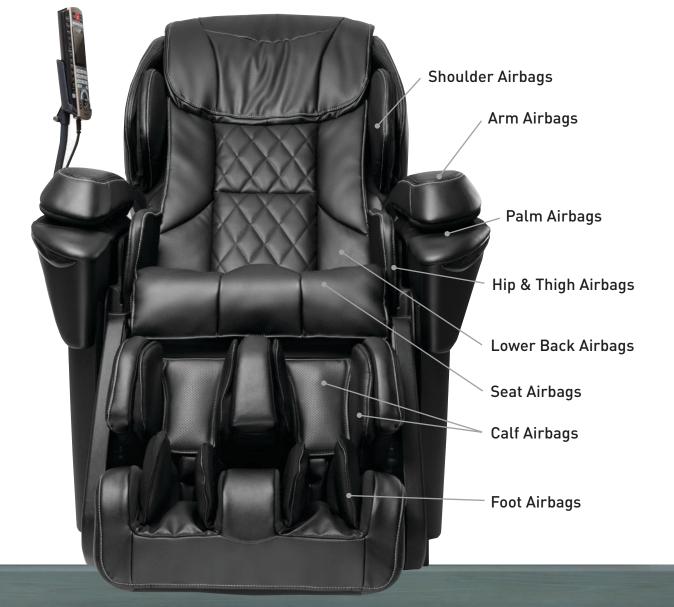

#### **Invigorating Airbag Massage**

The **EPMAJ7K** massaging ottoman features both calf and foot airbag systems to help enhance the massage experience by temporarily increasing blood flow for an energizing feeling.

### Full Body Air Bag Massage

Temporarily Stimulates Blood Flow for Invigorating Energy

### Features

| Armchair Use                    | Relax in a comfortable, upright, seated position  |
|---------------------------------|---------------------------------------------------|
| Flat Recline<br>170°            | 170° of control providing custom personal comfort |
| Premium<br>Synthetic<br>Leather | Attractive cross-hatch design is easy-to-clean    |
| Wheels                          | Moving made easy                                  |
| Safety Lock                     | Power and lock switch prevent malfunctions        |
| Height<br>Adjustable            | Ottoman extends<br>up to 18 cm                    |