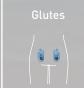

### Customize your massage with over 100 different combinations

| Area           | Ultra Knead | Shiatsu | Knead                                                                                                                                                                                                                                                                                                                                                                                                                                                                                                                                                                                                                                                                                                                                                                                                                                                                                                                                                                                                                                                                                                                                                                                                                                                                                                                                                                                                                                                                                                                                                                                                                                                                                                                                                                                                                                                                                                                                                                                                                                                                                                                          | Swedish | Rolling   | Spiral |
|----------------|-------------|---------|--------------------------------------------------------------------------------------------------------------------------------------------------------------------------------------------------------------------------------------------------------------------------------------------------------------------------------------------------------------------------------------------------------------------------------------------------------------------------------------------------------------------------------------------------------------------------------------------------------------------------------------------------------------------------------------------------------------------------------------------------------------------------------------------------------------------------------------------------------------------------------------------------------------------------------------------------------------------------------------------------------------------------------------------------------------------------------------------------------------------------------------------------------------------------------------------------------------------------------------------------------------------------------------------------------------------------------------------------------------------------------------------------------------------------------------------------------------------------------------------------------------------------------------------------------------------------------------------------------------------------------------------------------------------------------------------------------------------------------------------------------------------------------------------------------------------------------------------------------------------------------------------------------------------------------------------------------------------------------------------------------------------------------------------------------------------------------------------------------------------------------|---------|-----------|--------|
| Neck           |             |         |                                                                                                                                                                                                                                                                                                                                                                                                                                                                                                                                                                                                                                                                                                                                                                                                                                                                                                                                                                                                                                                                                                                                                                                                                                                                                                                                                                                                                                                                                                                                                                                                                                                                                                                                                                                                                                                                                                                                                                                                                                                                                                                                | 3       | <b>\$</b> |        |
| Shoulder       |             | 1-4     |                                                                                                                                                                                                                                                                                                                                                                                                                                                                                                                                                                                                                                                                                                                                                                                                                                                                                                                                                                                                                                                                                                                                                                                                                                                                                                                                                                                                                                                                                                                                                                                                                                                                                                                                                                                                                                                                                                                                                                                                                                                                                                                                |         |           |        |
| Middle<br>Back |             | 0000    | Siddle Si |         | 3         |        |
| Lower<br>Back  |             |         |                                                                                                                                                                                                                                                                                                                                                                                                                                                                                                                                                                                                                                                                                                                                                                                                                                                                                                                                                                                                                                                                                                                                                                                                                                                                                                                                                                                                                                                                                                                                                                                                                                                                                                                                                                                                                                                                                                                                                                                                                                                                                                                                |         |           |        |
| Full<br>Back   |             | 3       |                                                                                                                                                                                                                                                                                                                                                                                                                                                                                                                                                                                                                                                                                                                                                                                                                                                                                                                                                                                                                                                                                                                                                                                                                                                                                                                                                                                                                                                                                                                                                                                                                                                                                                                                                                                                                                                                                                                                                                                                                                                                                                                                |         |           |        |
| Glutes         |             |         |                                                                                                                                                                                                                                                                                                                                                                                                                                                                                                                                                                                                                                                                                                                                                                                                                                                                                                                                                                                                                                                                                                                                                                                                                                                                                                                                                                                                                                                                                                                                                                                                                                                                                                                                                                                                                                                                                                                                                                                                                                                                                                                                |         |           |        |