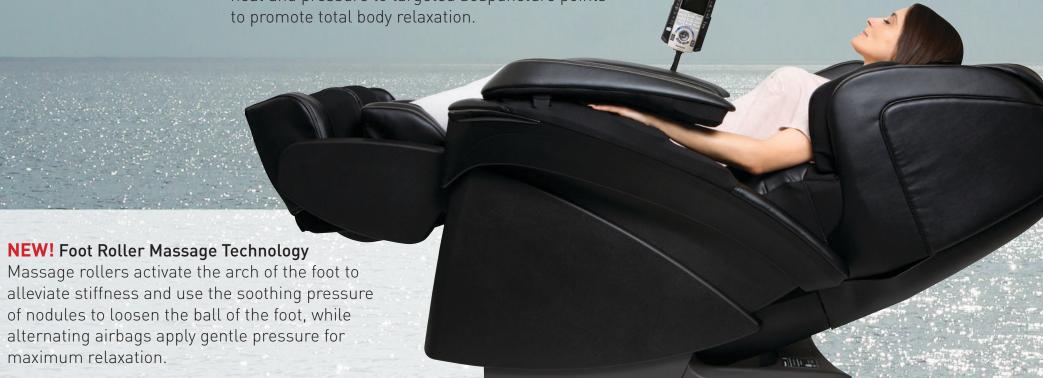

### **NEW!**

Foot Roller Massage Technology The **EPMAJ7K's** innovative foot massage technology activates the arch of the foot with a firm rolling motion, smoothing away tension and fatigue and bringing relief to sore arches.

#### Shiatsu Foot Massage

The targeted pressure of massage nodules help activate acupoints in the feet to loosen the ball of the foot, while alternating airbags apply gentle pressure for maximum relaxation.