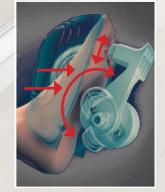

# Enjoy a professional massage in the comfort of your own home.

Panasonic's latest 3D Massage System simulates the warm, soothing hands of a professional masseuse.

Our Unique 3D Massage System

uses a high performance brush-less motor and allows the rollers to move up and down, left to right and front to back.

Our Automatic Intensity Sensor

intelligently adjusts applied pressure for maximum comfort.

**Our Intuitive Micro Processor** 

allows for excellent responsiveness to replicate intricate Shiatsu techniques.

Our High Speed Digital Control accurately replicates multiple professional massage techniques.

3D Massage Elements

> hermal assage nnology

Professional Stretching Techniques

Professional Massage Techniques