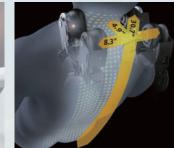

### Wider Neck & Shoulder Range

Massage rollers extend up to 10 cm, ensuring effective relief of shoulder stiffness.

A wide area of therapeutic massage is covered, up to 79 cm vertically and up to 25 cm horizontally.

### Auto Body Scanning System

The sophisticated auto body scanning system is able to detect the prominent points of your body and adjust the massage rollers to fit your unique structure. The sensor technology delivers a customized massage specifically tailored for each user.