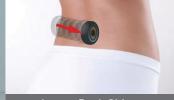

### **NEW!** Lower Back & Glute Massage

### Targeted therapy to help relieve lower back pain, stiffness and tension

The lower lumbar and glute muscles work together to support the spine and lower back. The **EPMAJ7K** features new targeted massage programs specifically designed to relieve tension in the lumbar and glute regions, to help provide relief from persistent back pain.

Choose from a wide range of customized options ready to address your specific needs. For a more intense massage experience, raise the ottoman up to a comfortable position.

Vertical Lower Back

Heated Lower Back

Lower Back Kneading

Lower Back Shiatsu

Vertical Glute Massage

Heated Glute Kneading