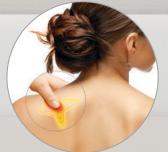

### Shiatsu Heated Body Massage

Our unique 3D massage system replicates intricate Shiatsu Massage techniques by applying heat and pressure to targeted acupuncture points

#### Junetsu Massage

Panasonic's Exclusive Junetsu Technique specifically targets acupoints found in the back and neck with a deeply invigorating circular motion designed to energize tired muscles.