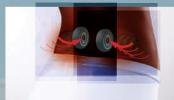

### **NEW!** Lower Back & Glute Massage

### Targeted therapy to help relieve lower back pain, stiffness and tension

The lower lumbar and glute muscles work together to support the spine and lower back. The **EPMAJ7K** features new targeted massage programs specifically designed to relieve tension in the lumbar and glute regions, to help provide relief from persistent back pain.

Choose from a wide range of customized options ready to address your specific needs. For a more intense massage experience, raise the ottoman up to a comfortable position.

Vertical Lower Back

Heated Lower Back

Lower Back Kneading

Lower Back Shiatsu

Vertical Glute Massage

Heated Glute Kneading