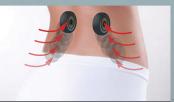

### **NEW!** Lower Back & Glute Massage

### Targeted therapy to help relieve lower back pain, stiffness and tension

The lower lumbar and glute muscles work together to support the spine and lower back. The **EPMAJ7K** features new targeted massage programs specifically designed to relieve tension in the lumbar and glute regions, to help provide relief from persistent back pain.

Choose from a wide range of customized options ready to address your specific needs. For a more intense massage experience, raise the ottoman up to a comfortable position.

Vertical Lower Back

Heated Lower Back

Lower Back Kneading

Lower Back Shiatsu

Vertical Glute Massage

Heated Glute Kneading