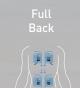

### Customize your massage with over 100 different combinations

| Area           | Ultra Knead | Shiatsu | Knead                                                                                                                                                                                                                                                                                                                                                                                                                                                                                                                                                                                                                                                                                                                                                                                                                                                                                                                                                                                                                                                                                                                                                                                                                                                                                                                                                                                                                                                                                                                                                                                                                                                                                                                                                                                                                                                                                                                                                                                                                                                                                                                          | Swedish | Rolling   | Spiral |
|----------------|-------------|---------|--------------------------------------------------------------------------------------------------------------------------------------------------------------------------------------------------------------------------------------------------------------------------------------------------------------------------------------------------------------------------------------------------------------------------------------------------------------------------------------------------------------------------------------------------------------------------------------------------------------------------------------------------------------------------------------------------------------------------------------------------------------------------------------------------------------------------------------------------------------------------------------------------------------------------------------------------------------------------------------------------------------------------------------------------------------------------------------------------------------------------------------------------------------------------------------------------------------------------------------------------------------------------------------------------------------------------------------------------------------------------------------------------------------------------------------------------------------------------------------------------------------------------------------------------------------------------------------------------------------------------------------------------------------------------------------------------------------------------------------------------------------------------------------------------------------------------------------------------------------------------------------------------------------------------------------------------------------------------------------------------------------------------------------------------------------------------------------------------------------------------------|---------|-----------|--------|
| Neck           |             |         |                                                                                                                                                                                                                                                                                                                                                                                                                                                                                                                                                                                                                                                                                                                                                                                                                                                                                                                                                                                                                                                                                                                                                                                                                                                                                                                                                                                                                                                                                                                                                                                                                                                                                                                                                                                                                                                                                                                                                                                                                                                                                                                                | 3       | <b>\$</b> |        |
| Shoulder       |             | 1-4     |                                                                                                                                                                                                                                                                                                                                                                                                                                                                                                                                                                                                                                                                                                                                                                                                                                                                                                                                                                                                                                                                                                                                                                                                                                                                                                                                                                                                                                                                                                                                                                                                                                                                                                                                                                                                                                                                                                                                                                                                                                                                                                                                |         |           |        |
| Middle<br>Back |             | 0000    | Siddle Si |         | 3         |        |
| Lower<br>Back  |             |         |                                                                                                                                                                                                                                                                                                                                                                                                                                                                                                                                                                                                                                                                                                                                                                                                                                                                                                                                                                                                                                                                                                                                                                                                                                                                                                                                                                                                                                                                                                                                                                                                                                                                                                                                                                                                                                                                                                                                                                                                                                                                                                                                |         |           |        |
| Full<br>Back   |             | 3       |                                                                                                                                                                                                                                                                                                                                                                                                                                                                                                                                                                                                                                                                                                                                                                                                                                                                                                                                                                                                                                                                                                                                                                                                                                                                                                                                                                                                                                                                                                                                                                                                                                                                                                                                                                                                                                                                                                                                                                                                                                                                                                                                |         |           |        |
| Glutes         |             |         |                                                                                                                                                                                                                                                                                                                                                                                                                                                                                                                                                                                                                                                                                                                                                                                                                                                                                                                                                                                                                                                                                                                                                                                                                                                                                                                                                                                                                                                                                                                                                                                                                                                                                                                                                                                                                                                                                                                                                                                                                                                                                                                                |         |           |        |