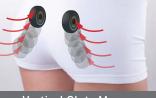

### **NEW!** Lower Back & Glute Massage

### Targeted therapy to help relieve lower back pain, stiffness and tension

The lower lumbar and glute muscles work together to support the spine and lower back. The **EPMAJ7K** features new targeted massage programs specifically designed to relieve tension in the lumbar and glute regions, to help provide relief from persistent back pain.

Choose from a wide range of customized options ready to address your specific needs. For a more intense massage experience, raise the ottoman up to a comfortable position.

Vertical Lower Back

Heated Lower Back

Lower Back Kneading

Lower Back Shiatsu

Vertical Glute Massage

Heated Glute Kneading