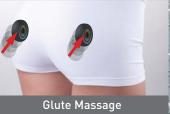

### **NEW!** Lower Back & Glute Massage

### Targeted therapy to help relieve lower back pain, stiffness and tension

The lower lumbar and glute muscles work together to support the spine and lower back. The **EPMAJ7K** features new targeted massage programs specifically designed to relieve tension in the lumbar and glute regions, to help provide relief from persistent back pain.

Choose from a wide range of customized options ready to address your specific needs. For a more intense massage experience, raise the ottoman up to a comfortable position.

Vertical Lower Back

Heated Lower Back

Lower Back Kneading

Lower Back Shiatsu

Vertical Glute Massage

Heated Glute Kneading