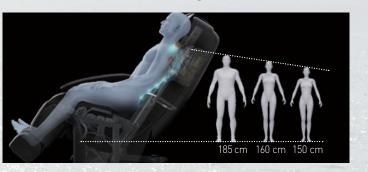

### Auto Body Scanning System

The sophisticated auto body scanning system is able to detect the prominent points of your body and adjust the massage rollers to fit your unique structure. The sensor technology delivers a customized massage specifically tailored for each user.

### Features

| Armchair Use                    | Relax in a comfortable, upright, seated position  |
|---------------------------------|---------------------------------------------------|
| Flat Recline<br>170°            | 170° of control providing custom personal comfort |
| Premium<br>Synthetic<br>Leather | Attractive cross-hatch design is easy-to-clean    |
| Wheels                          | Moving made easy                                  |
| Safety Lock                     | Power and lock switch prevent malfunctions        |
| Height<br>Adjustable            | Ottoman extends<br>up to 18 cm                    |