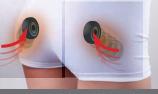

### **NEW!** Lower Back & Glute Massage

### Targeted therapy to help relieve lower back pain, stiffness and tension

The lower lumbar and glute muscles work together to support the spine and lower back. The **EPMAJ7K** features new targeted massage programs specifically designed to relieve tension in the lumbar and glute regions, to help provide relief from persistent back pain.

Choose from a wide range of customized options ready to address your specific needs. For a more intense massage experience, raise the ottoman up to a comfortable position.

Vertical Lower Back

Heated Lower Back

Lower Back Kneading

Lower Back Shiatsu

Vertical Glute Massage

Heated Glute Kneading