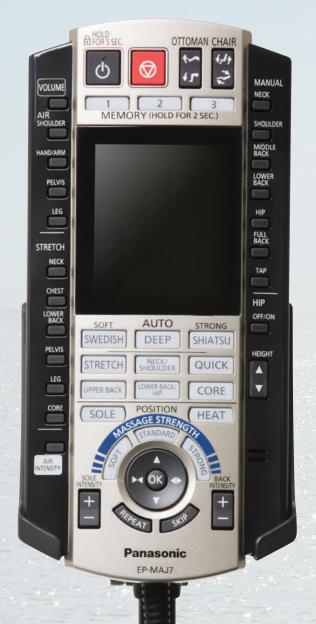

AUTOMATIC MASSAGE PROGRAMS

MANUAL MASSAGE PROGRAMS

### Design Your Own Personalized Massage Experience

More intelligent control with 3 memory settings for the whole family. Our **NEW! Massage Strength Control** allows you to intensify or soften the standard massage strength setting for all automatic programs.

| Full Body Programs |           |          |  |
|--------------------|-----------|----------|--|
| PROGRAM            | INTENSITY | DURATION |  |
| SHIATSU            | STRONG    | 19 MIN   |  |
| DEEP               | STRONG    | 19 MIN   |  |
| STRETCH            | STANDARD  | 16 MIN   |  |
| SWEDISH            | SOFT      | 19 MIN   |  |

| Targeted Programs |           |          |  |
|-------------------|-----------|----------|--|
| PROGRAM           | INTENSITY | DURATION |  |
| NECK / SHOULDER   | STANDARD  | 16 MIN   |  |
| UPPER BACK        | STANDARD  | 16 MIN   |  |
| CORE              | STANDARD  | 16 MIN   |  |
| LOWER BACK / HIP  | STANDARD  | 16 MIN   |  |
| QUICK             | STRONG    | 10 MIN   |  |

### Manual Massage Programs